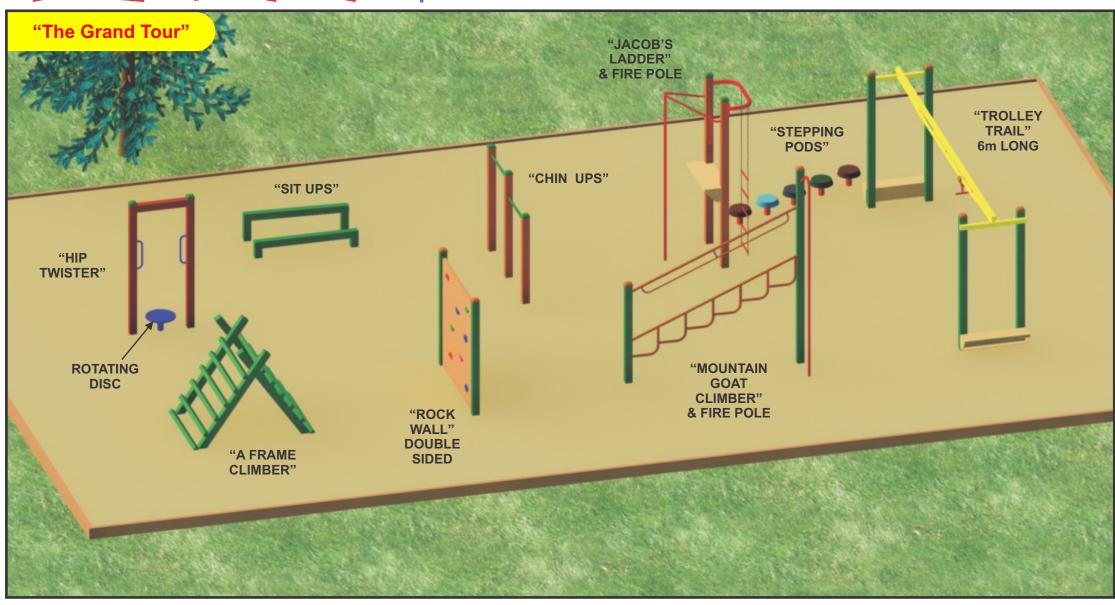

## puts the FUN into FITNESS

- NINE STATIONS
- WIDE RANGE OF POWDER COAT COLOURS
- FUN ITEMS ENCOURAGE USAGE

- **★ AUSTRALIAN MANUFACTURED**
- **★ AUSTRALIAN STEEL**
- **★ AUSTRALIAN WARRANTIES**

3.2m Wide OA

## **FUN - N - FITNESS STATIONS**

- EIGHT STATIONS
- WIDE RANGE OF POWDER COAT COLOURS
- FUN ITEMS ENCOURAGE USAGE

- **★ AUSTRALIAN MANUFACTURED**
- **★ AUSTRALIAN STEEL**
- **★ AUSTRALIAN WARRANTIES**

## **ALL AUSTRALIAN STEEL**

2.1m Long

2.1m Long

2m long

- A HEAVY DUTY STEEL STATIONS. POSTS 75MM X 75MM X 3MM THICK
- AUSTRALIAN MADE IN OUR MELBOURNE PLANT
- ALLPLAY HAS OVER 36 YEARS MANUFACTURING EXPERIENCE
- \* FOR CHILDREN OR ADULTS
- **★** JOINED OR SPACED TRAILS
- ★ LARGE POWDER COAT COLOUR SELECTION
- ★ WEINSTALL MOST AREAS AT AN EXTRA CHARGE QUOTES AVAILABLE
- AUSTRALIANS FACE A HEALTH CRISIS BROUGHT ON BY A LACK OF EXERCISE AND FITNESS
- \* HELP FIGHT OBESTY IN OUR YOUNG PEOPLE
- **FUN STATIONS ASSIST MOTIVATION**
- A GIVE THEM THE OPPORTUNITY TO KEEP FIT

- PRIMARYAND SECONDARY SCHOOLS CATERED FOR
- JUNIOR OR SENIOR SIZES AVAILABLE
- NEW ITEMS ARE BEING ADDED TO OUR RANGE REGULARLY
- ONLY SOLD IN SETS OF STATIONS OF 5 OR MORE JOINED OR SPACED
- ALL SETS INCLUDE ONE FREE SIGN
- ALLPLAY PUTS THE FUN INTO FITNESS
- ASK FOR A DESIGN AND QUOTE