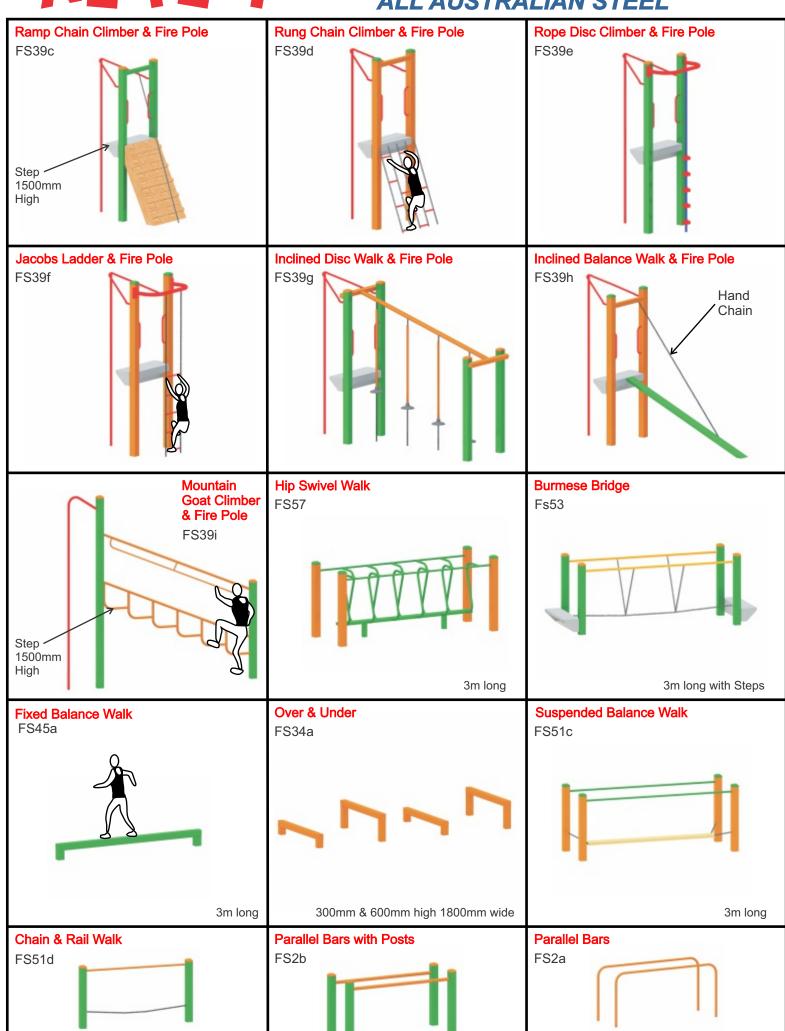

## **ALL AUSTRALIAN STEEL**

2.1m Long

2.1m Long

2m long

- A HEAVY DUTY STEEL STATIONS. POSTS 75MM X 75MM X 3MM THICK
- AUSTRALIAN MADE IN OUR MELBOURNE PLANT
- ALLPLAY HAS OVER 36 YEARS MANUFACTURING EXPERIENCE
- \* FOR CHILDREN OR ADULTS
- **★** JOINED OR SPACED TRAILS
- ★ LARGE POWDER COAT COLOUR SELECTION
- ★ WEINSTALL MOST AREAS AT AN EXTRA CHARGE QUOTES AVAILABLE
- AUSTRALIANS FACE A HEALTH CRISIS BROUGHT ON BY A LACK OF EXERCISE AND FITNESS
- \* HELP FIGHT OBESTY IN OUR YOUNG PEOPLE
- **FUN STATIONS ASSIST MOTIVATION**
- A GIVE THEM THE OPPORTUNITY TO KEEP FIT

- PRIMARYAND SECONDARY SCHOOLS CATERED FOR
- JUNIOR OR SENIOR SIZES AVAILABLE
- NEW ITEMS ARE BEING ADDED TO OUR RANGE REGULARLY
- ONLY SOLD IN SETS OF STATIONS OF 5 OR MORE JOINED OR SPACED
- ALL SETS INCLUDE ONE FREE SIGN
- ALLPLAY PUTS THE FUN INTO FITNESS
- ASK FOR A DESIGN AND QUOTE