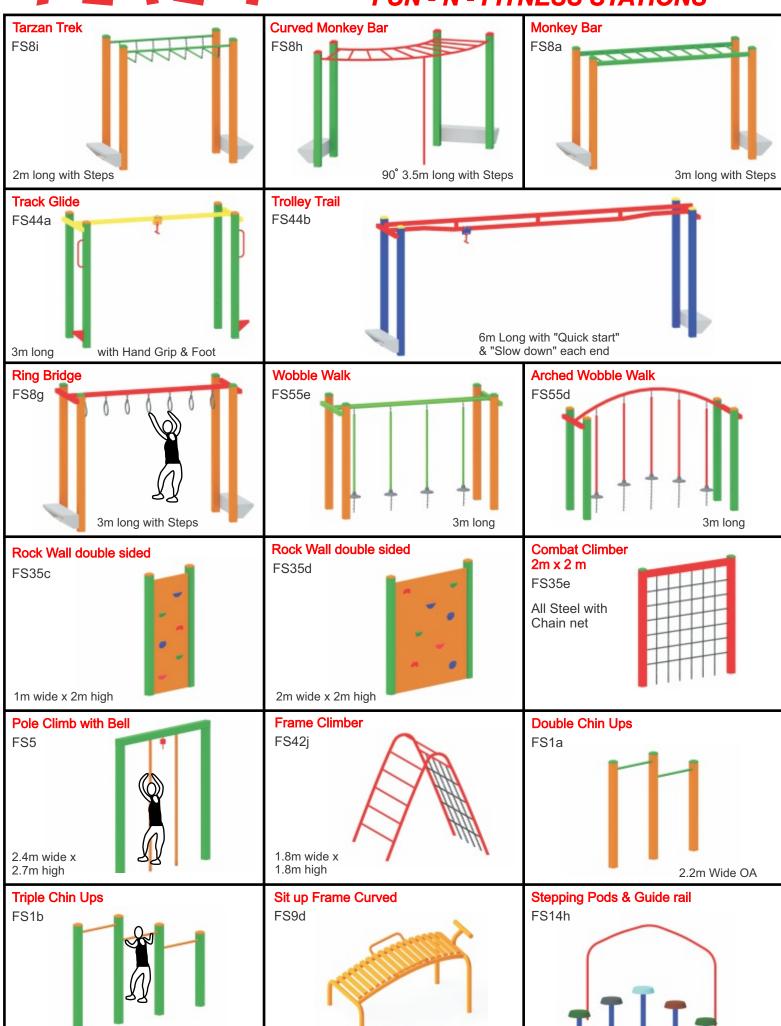

## **FUN - N - FITNESS STATIONS**

- EIGHT STATIONS
- WIDE RANGE OF POWDER COAT COLOURS
- FUN ITEMS ENCOURAGE USAGE

- **★ AUSTRALIAN MANUFACTURED**
- **★ AUSTRALIAN STEEL**
- **★ AUSTRALIAN WARRANTIES**

## **ALL AUSTRALIAN STEEL**

2.1m Long

2.1m Long

2m long

- A HEAVY DUTY STEEL STATIONS. POSTS 75MM X 75MM X 3MM THICK
- AUSTRALIAN MADE IN OUR MELBOURNE PLANT
- ALLPLAY HAS OVER 36 YEARS MANUFACTURING EXPERIENCE
- \* FOR CHILDREN OR ADULTS
- **★** JOINED OR SPACED TRAILS
- ★ LARGE POWDER COAT COLOUR SELECTION
- ★ WEINSTALL MOST AREAS AT AN EXTRA CHARGE QUOTES AVAILABLE
- AUSTRALIANS FACE A HEALTH CRISIS BROUGHT ON BY A LACK OF EXERCISE AND FITNESS
- \* HELP FIGHT OBESTY IN OUR YOUNG PEOPLE
- **FUN STATIONS ASSIST MOTIVATION**
- A GIVE THEM THE OPPORTUNITY TO KEEP FIT

- PRIMARYAND SECONDARY SCHOOLS CATERED FOR
- JUNIOR OR SENIOR SIZES AVAILABLE
- NEW ITEMS ARE BEING ADDED TO OUR RANGE REGULARLY
- ONLY SOLD IN SETS OF STATIONS OF 5 OR MORE JOINED OR SPACED
- ALL SETS INCLUDE ONE FREE SIGN
- ALLPLAY PUTS THE FUN INTO FITNESS
- ASK FOR A DESIGN AND QUOTE