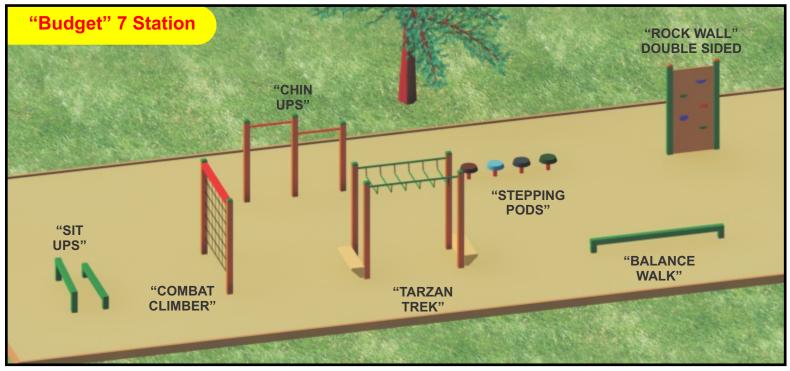

## puts the FUN into FITNESS

- NINE STATIONS
- WIDE RANGE OF POWDER COAT COLOURS
- FUN ITEMS ENCOURAGE USAGE

- **★ AUSTRALIAN MANUFACTURED**
- **★ AUSTRALIAN STEEL**
- **★ AUSTRALIAN WARRANTIES**

3.2m Wide OA

## **ALL AUSTRALIAN STEEL**

2.1m Long

2.1m Long

2m long

- A HEAVY DUTY STEEL STATIONS. POSTS 75MM X 75MM X 3MM THICK
- AUSTRALIAN MADE IN OUR MELBOURNE PLANT
- ALLPLAY HAS OVER 36 YEARS MANUFACTURING EXPERIENCE
- \* FOR CHILDREN OR ADULTS
- **★** JOINED OR SPACED TRAILS
- ★ LARGE POWDER COAT COLOUR SELECTION
- ★ WEINSTALL MOST AREAS AT AN EXTRA CHARGE QUOTES AVAILABLE
- AUSTRALIANS FACE A HEALTH CRISIS BROUGHT ON BY A LACK OF EXERCISE AND FITNESS
- \* HELP FIGHT OBESTY IN OUR YOUNG PEOPLE
- **FUN STATIONS ASSIST MOTIVATION**
- A GIVE THEM THE OPPORTUNITY TO KEEP FIT

- PRIMARYAND SECONDARY SCHOOLS CATERED FOR
- JUNIOR OR SENIOR SIZES AVAILABLE
- NEW ITEMS ARE BEING ADDED TO OUR RANGE REGULARLY
- ONLY SOLD IN SETS OF STATIONS OF 5 OR MORE JOINED OR SPACED
- ALL SETS INCLUDE ONE FREE SIGN
- ALLPLAY PUTS THE FUN INTO FITNESS
- ASK FOR A DESIGN AND QUOTE