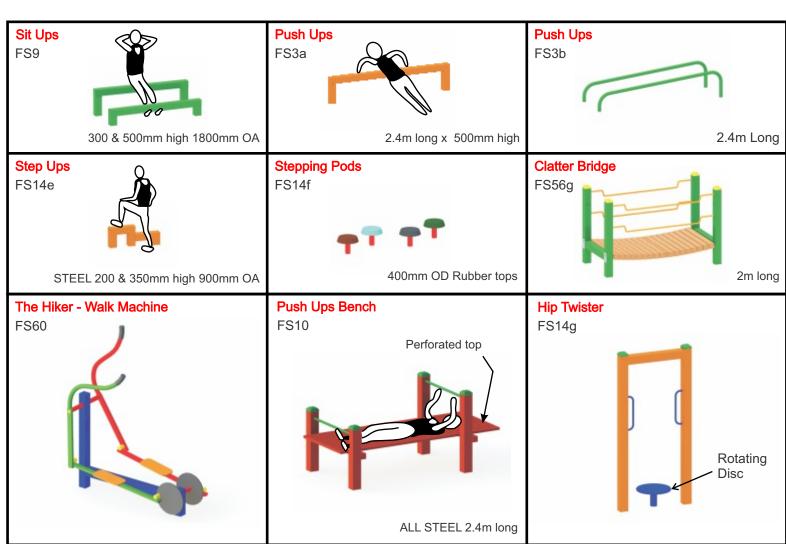

## **FUN - N - FITNESS STATIONS**

- EIGHT STATIONS
- WIDE RANGE OF POWDER COAT COLOURS
- FUN ITEMS ENCOURAGE USAGE

- **★ AUSTRALIAN MANUFACTURED**
- **★ AUSTRALIAN STEEL**
- **★ AUSTRALIAN WARRANTIES**

## **ALL AUSTRALIAN STEEL**

2.1m Long

2.1m Long

2m long

- A HEAVY DUTY STEEL STATIONS. POSTS 75MM X 75MM X 3MM THICK
- AUSTRALIAN MADE IN OUR MELBOURNE PLANT
- ALLPLAY HAS OVER 36 YEARS MANUFACTURING EXPERIENCE
- \* FOR CHILDREN OR ADULTS
- **★** JOINED OR SPACED TRAILS
- ★ LARGE POWDER COAT COLOUR SELECTION
- ★ WEINSTALL MOST AREAS AT AN EXTRA CHARGE QUOTES AVAILABLE
- AUSTRALIANS FACE A HEALTH CRISIS BROUGHT ON BY A LACK OF EXERCISE AND FITNESS
- \* HELP FIGHT OBESTY IN OUR YOUNG PEOPLE
- **FUN STATIONS ASSIST MOTIVATION**
- A GIVE THEM THE OPPORTUNITY TO KEEP FIT

- PRIMARYAND SECONDARY SCHOOLS CATERED FOR
- JUNIOR OR SENIOR SIZES AVAILABLE
- NEW ITEMS ARE BEING ADDED TO OUR RANGE REGULARLY
- ONLY SOLD IN SETS OF STATIONS OF 5 OR MORE JOINED OR SPACED
- ALL SETS INCLUDE ONE FREE SIGN
- ALLPLAY PUTS THE FUN INTO FITNESS
- ASK FOR A DESIGN AND QUOTE