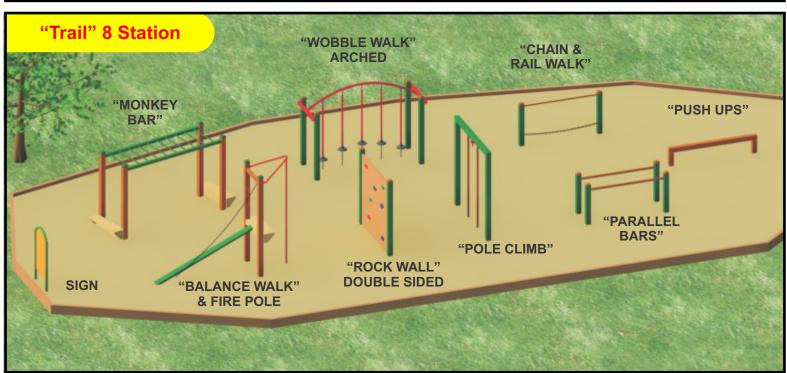

## **FUN - N - FITNESS STATIONS**

- EIGHT STATIONS
- WIDE RANGE OF POWDER COAT COLOURS
- FUN ITEMS ENCOURAGE USAGE

- **★ AUSTRALIAN MANUFACTURED**
- **★ AUSTRALIAN STEEL**
- **★ AUSTRALIAN WARRANTIES**

## **ALL AUSTRALIAN STEEL**

2.1m Long

2.1m Long

2m long

- A HEAVY DUTY STEEL STATIONS. POSTS 75MM X 75MM X 3MM THICK
- AUSTRALIAN MADE IN OUR MELBOURNE PLANT
- ALLPLAY HAS OVER 36 YEARS MANUFACTURING EXPERIENCE
- \* FOR CHILDREN OR ADULTS
- **★** JOINED OR SPACED TRAILS
- ★ LARGE POWDER COAT COLOUR SELECTION
- ★ WEINSTALL MOST AREAS AT AN EXTRA CHARGE QUOTES AVAILABLE
- AUSTRALIANS FACE A HEALTH CRISIS BROUGHT ON BY A LACK OF EXERCISE AND FITNESS
- \* HELP FIGHT OBESTY IN OUR YOUNG PEOPLE
- **FUN STATIONS ASSIST MOTIVATION**
- A GIVE THEM THE OPPORTUNITY TO KEEP FIT

- PRIMARYAND SECONDARY SCHOOLS CATERED FOR
- JUNIOR OR SENIOR SIZES AVAILABLE
- NEW ITEMS ARE BEING ADDED TO OUR RANGE REGULARLY
- ONLY SOLD IN SETS OF STATIONS OF 5 OR MORE JOINED OR SPACED
- ALL SETS INCLUDE ONE FREE SIGN
- ALLPLAY PUTS THE FUN INTO FITNESS
- ASK FOR A DESIGN AND QUOTE