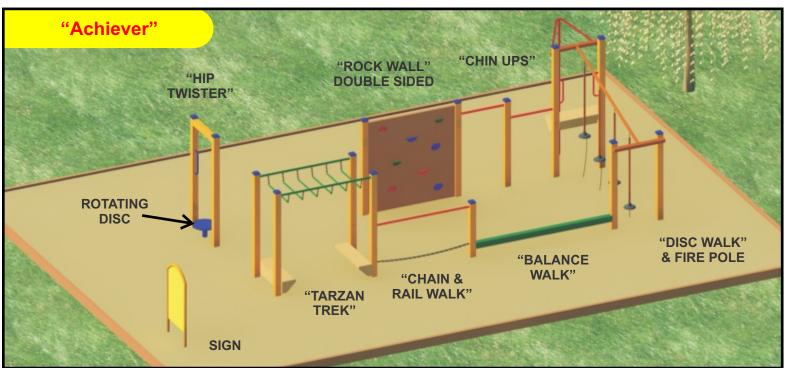

## puts the FUN into FITNESS

- NINE STATIONS
- WIDE RANGE OF POWDER COAT COLOURS
- FUN ITEMS ENCOURAGE USAGE

- **★ AUSTRALIAN MANUFACTURED**
- **★ AUSTRALIAN STEEL**
- **★ AUSTRALIAN WARRANTIES**

3.2m Wide OA

## **FUN - N - FITNESS STATIONS**

- EIGHT STATIONS
- WIDE RANGE OF POWDER COAT COLOURS
- FUN ITEMS ENCOURAGE USAGE

- **★ AUSTRALIAN MANUFACTURED**
- **★ AUSTRALIAN STEEL**
- **★ AUSTRALIAN WARRANTIES**