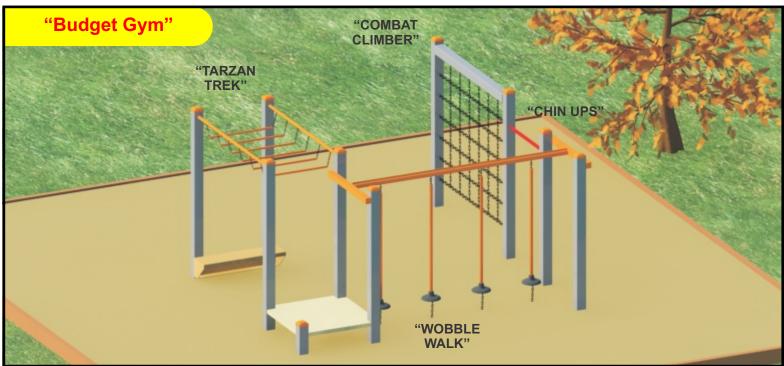

## **FUN - N - FITNESS STATIONS**

- EIGHT STATIONS
- WIDE RANGE OF POWDER COAT COLOURS
- FUN ITEMS ENCOURAGE USAGE

- **★ AUSTRALIAN MANUFACTURED**
- **★ AUSTRALIAN STEEL**
- **★ AUSTRALIAN WARRANTIES**

## **ALL AUSTRALIAN STEEL**

2.1m Long

2.1m Long

2m long

- A HEAVY DUTY STEEL STATIONS. POSTS 75MM X 75MM X 3MM THICK
- AUSTRALIAN MADE IN OUR MELBOURNE PLANT
- ALLPLAY HAS OVER 36 YEARS MANUFACTURING EXPERIENCE
- \* FOR CHILDREN OR ADULTS
- **★** JOINED OR SPACED TRAILS
- ★ LARGE POWDER COAT COLOUR SELECTION
- ★ WEINSTALL MOST AREAS AT AN EXTRA CHARGE QUOTES AVAILABLE
- AUSTRALIANS FACE A HEALTH CRISIS BROUGHT ON BY A LACK OF EXERCISE AND FITNESS
- \* HELP FIGHT OBESTY IN OUR YOUNG PEOPLE
- **FUN STATIONS ASSIST MOTIVATION**
- A GIVE THEM THE OPPORTUNITY TO KEEP FIT

- PRIMARYAND SECONDARY SCHOOLS CATERED FOR
- JUNIOR OR SENIOR SIZES AVAILABLE
- NEW ITEMS ARE BEING ADDED TO OUR RANGE REGULARLY
- ONLY SOLD IN SETS OF STATIONS OF 5 OR MORE JOINED OR SPACED
- ALL SETS INCLUDE ONE FREE SIGN
- ALLPLAY PUTS THE FUN INTO FITNESS
- ASK FOR A DESIGN AND QUOTE