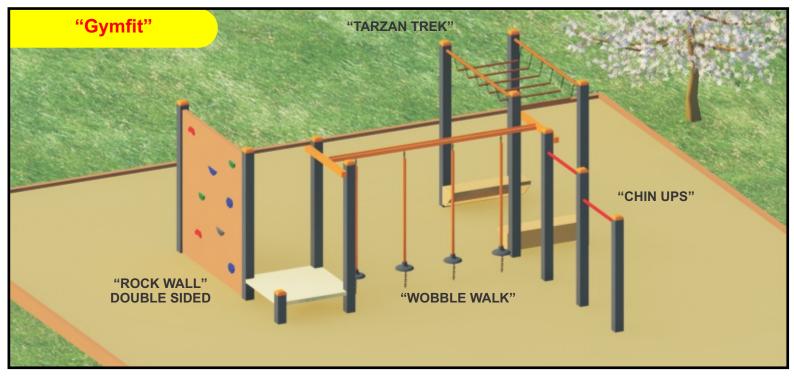

## **FUN - N - FITNESS STATIONS**

- EIGHT STATIONS
- WIDE RANGE OF POWDER COAT COLOURS
- FUN ITEMS ENCOURAGE USAGE

- **★ AUSTRALIAN MANUFACTURED**
- **★ AUSTRALIAN STEEL**
- **★ AUSTRALIAN WARRANTIES**

## **ALL AUSTRALIAN STEEL**

2.1m Long

2.1m Long

2m long

- A HEAVY DUTY STEEL STATIONS. POSTS 75MM X 75MM X 3MM THICK
- AUSTRALIAN MADE IN OUR MELBOURNE PLANT
- ALLPLAY HAS OVER 36 YEARS MANUFACTURING EXPERIENCE
- \* FOR CHILDREN OR ADULTS
- **★** JOINED OR SPACED TRAILS
- ★ LARGE POWDER COAT COLOUR SELECTION
- ★ WEINSTALL MOST AREAS AT AN EXTRA CHARGE QUOTES AVAILABLE
- AUSTRALIANS FACE A HEALTH CRISIS BROUGHT ON BY A LACK OF EXERCISE AND FITNESS
- \* HELP FIGHT OBESTY IN OUR YOUNG PEOPLE
- **FUN STATIONS ASSIST MOTIVATION**
- A GIVE THEM THE OPPORTUNITY TO KEEP FIT

- PRIMARYAND SECONDARY SCHOOLS CATERED FOR
- JUNIOR OR SENIOR SIZES AVAILABLE
- NEW ITEMS ARE BEING ADDED TO OUR RANGE REGULARLY
- ONLY SOLD IN SETS OF STATIONS OF 5 OR MORE JOINED OR SPACED
- ALL SETS INCLUDE ONE FREE SIGN
- ALLPLAY PUTS THE FUN INTO FITNESS
- ASK FOR A DESIGN AND QUOTE